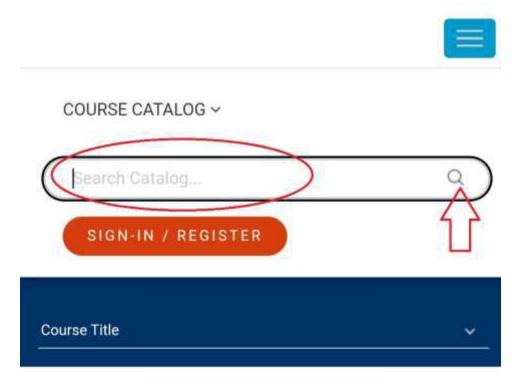

## Course Name - Nutritional and Clinical Biochemistry

By Dr. Senjam Sunil Singh Department of Biochemistry, Manipur University

Course Summary - Duration: 12 weeks Start Date: 23 Jan 2023 End Date: 02 Apr 2023 Enrollment Ends: 28 Feb 2023

### **Registration Process -**

- 1. Go to the Website https://swayam.gov.in/
- 2. Select the option bar
- 3. Search the course in course catalog
- 4. Select the course "Nutritional and Clinical Biochemistry"
- 5. Click on Join.
- 6. Register with your Gmail account.
- 7. Fill yours Personal Details.
- 8. Select I have Academic Bank ID option for Academic Bank of Credit.
- 9. Select Yes for Local Chapter.
- 10. Submit.

# **Nutritional and Clinical Biochemistry**

By Dr. Senjam Sunil Singh | Department of Biochemistry, Manipur University