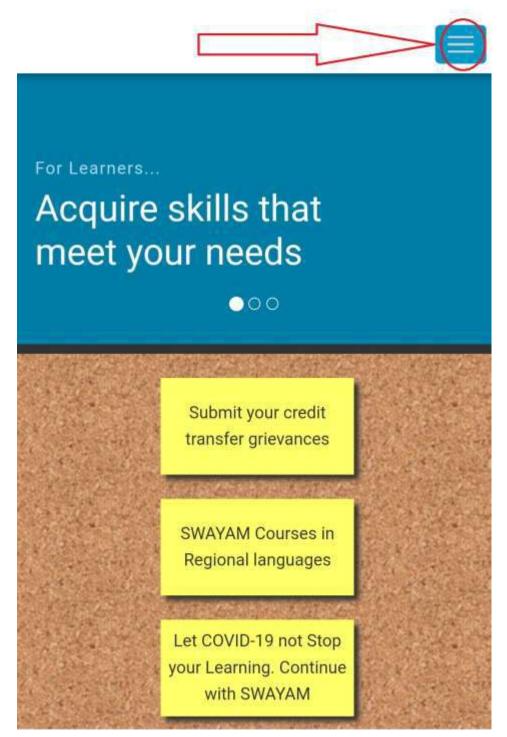

### **Registration Process -**

- 1. Go to the Website https://swayam.gov.in/
- 2. Select the option bar
- 3. Search the course in course catalog
- 4. Select the course "Nutritional and Clinical Biochemistry"
- 5. Click on Join.
- 6. Register with your Gmail account.
- 7. Fill yours Personal Details.
- 8. Select I have Academic Bank ID option for Academic Bank of Credit.
- 9. Select Yes for Local Chapter.
- 10. Submit.